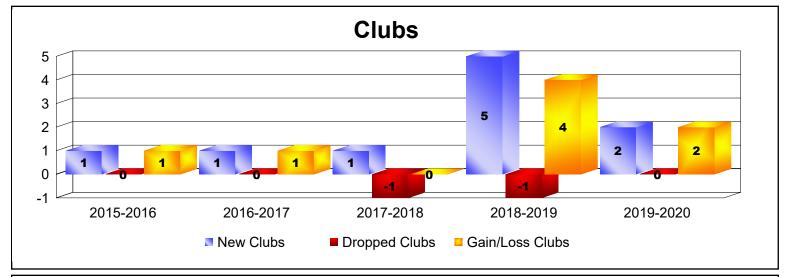

District D 1 As of June 2020 Cumulative

| Year      | New<br>Clubs | Dropped<br>Clubs | Gain/<br>Loss<br>Clubs | New<br>Members | Charter<br>Members | Reinstate<br>Members | Transfer<br>Members | Total<br>Member<br>Added | Total<br>Members<br>Dropped | Gain/<br>Loss<br>Members |
|-----------|--------------|------------------|------------------------|----------------|--------------------|----------------------|---------------------|--------------------------|-----------------------------|--------------------------|
| 2015-2016 | 1            | 0                | 1                      | 172            | 45                 | 14                   | 1                   | 232                      | -241                        | -9                       |
| 2016-2017 | 1            | 0                | 1                      | 226            | 23                 | 5                    | 11                  | 265                      | -183                        | 82                       |
| 2017-2018 | 1            | -1               | 0                      | 181            | 33                 | 5                    | 13                  | 232                      | -216                        | 16                       |
| 2018-2019 | 5            | -1               | 4                      | 230            | 148                | 21                   | 21                  | 420                      | -287                        | 133                      |
| 2019-2020 | 2            | 0                | 2                      | 202            | 63                 | 20                   | 13                  | 298                      | -265                        | 33                       |
| Average   | 2            | 0                | 2                      | 202            | 62                 | 13                   | 12                  | 289                      | -238                        | 51                       |