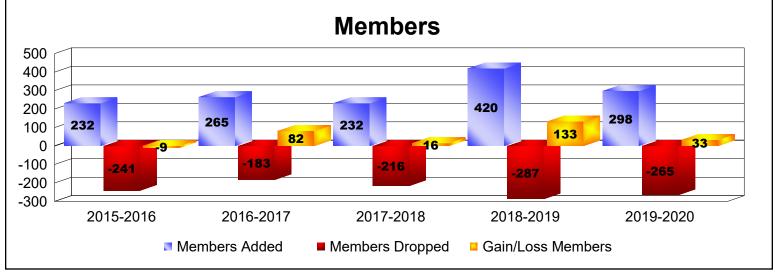

District D 1 As of June 2020 Cumulative

| Year      | New<br>Clubs | Dropped<br>Clubs | Gain/<br>Loss<br>Clubs | New<br>Members | Charter<br>Members | Reinstate<br>Members | Transfer<br>Members | Total<br>Member<br>Added | Total<br>Members<br>Dropped | Gain/<br>Loss<br>Members |
|-----------|--------------|------------------|------------------------|----------------|--------------------|----------------------|---------------------|--------------------------|-----------------------------|--------------------------|
| 2015-2016 | 1            | 0                | 1                      | 172            | 45                 | 14                   | 1                   | 232                      | -241                        | -9                       |
| 2016-2017 | 1            | 0                | 1                      | 226            | 23                 | 5                    | 11                  | 265                      | -183                        | 82                       |
| 2017-2018 | 1            | -1               | 0                      | 181            | 33                 | 5                    | 13                  | 232                      | -216                        | 16                       |
| 2018-2019 | 5            | -1               | 4                      | 230            | 148                | 21                   | 21                  | 420                      | -287                        | 133                      |
| 2019-2020 | 2            | 0                | 2                      | 202            | 63                 | 20                   | 13                  | 298                      | -265                        | 33                       |
| Average   | 2            | 0                | 2                      | 202            | 62                 | 13                   | 12                  | 289                      | -238                        | 51                       |